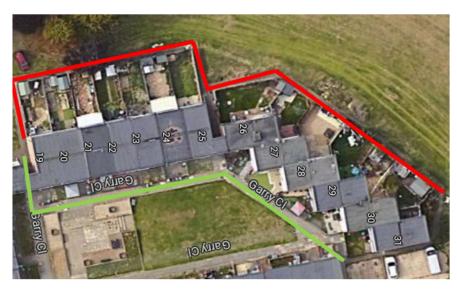

## Lakes Estate Renewal Project - Notice of intention to continue works on Garry Close Footpath

As the Principal Contractor working with Milton Keynes City Council on the Lakes Estate Renewal Project, we would like to inform you that we shall be continuing construction activities on the footpath behind the Garry Close houses as marked on map below (red is footpath closure, green is diversion), until early May 2025.